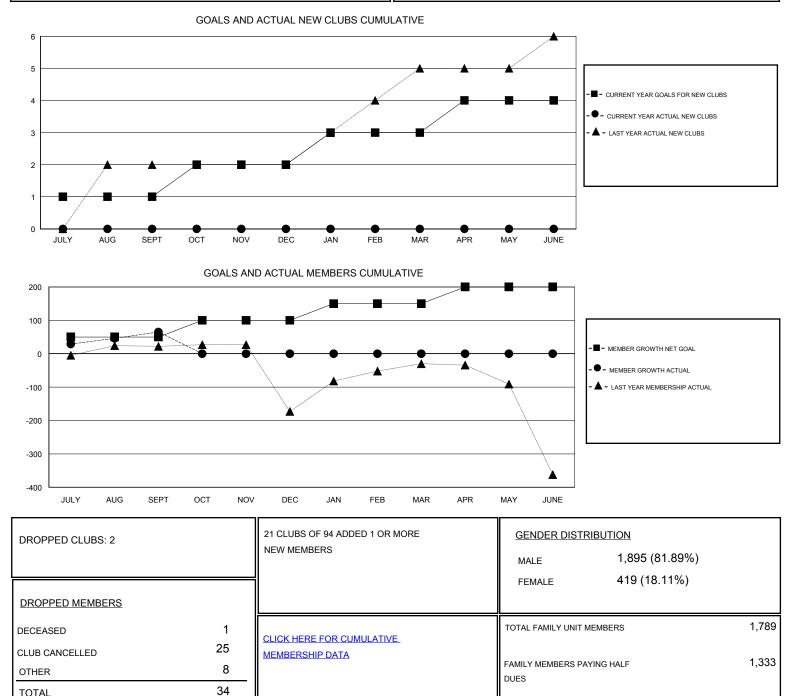

## District 305 N2

Results as of: 9/30/2019

| GMT:                  | LOCATION PAKISTAN |           |               |                       |                           |                         | GMT CA                                             |
|-----------------------|-------------------|-----------|---------------|-----------------------|---------------------------|-------------------------|----------------------------------------------------|
| Clubs                 |                   |           |               | Members               |                           |                         |                                                    |
| RESULTS FOR 2019-2020 |                   |           |               | RESULTS FOR 2019-2020 |                           |                         |                                                    |
| QUARTER               | NEW CLUB GOAL     | NEW CLUBS | DROPPED CLUBS | QUARTER               | MEMBER GROWTH NET<br>GOAL | MEMBER GROWTH<br>ACTUAL | DROPPED<br>MEMBERS ACTUAL<br>(including transfers) |
| JULY/AUG/SEPT         | 1                 | 0         | 2             | JULY/AUG/SEPT         | 50                        | 107                     | 34                                                 |
| OCT/NOV/DEC           | 1                 | 0         | 0             | OCT/NOV/DEC           | 50                        | 0                       | 0                                                  |
| JAN/FEB/MAR           | 1                 | 0         | 0             | JAN/FEB/MAR           | 50                        | 0                       | 0                                                  |
| APR/MAY/JUNE          | 1                 | 0         | 0             | APR/MAY/JUNE          | 50                        | 0                       | 0                                                  |